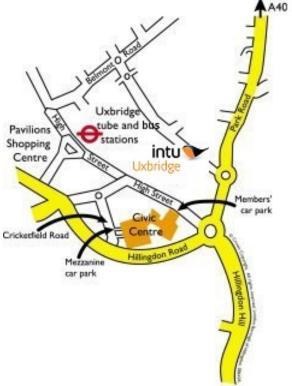

### Travel and parking

Bus routes 427, U1, U3, U4 and U7 all stop at the Civic Centre. Uxbridge underground station, with t Piccadilly and Metropolitan lines, is a short walk away. Limited parking is available at the Civic Centre. For details on availability and how to book parking space, please contact Democratic Service Please enter from the Council's main reception where you will be directed to the Committee Room