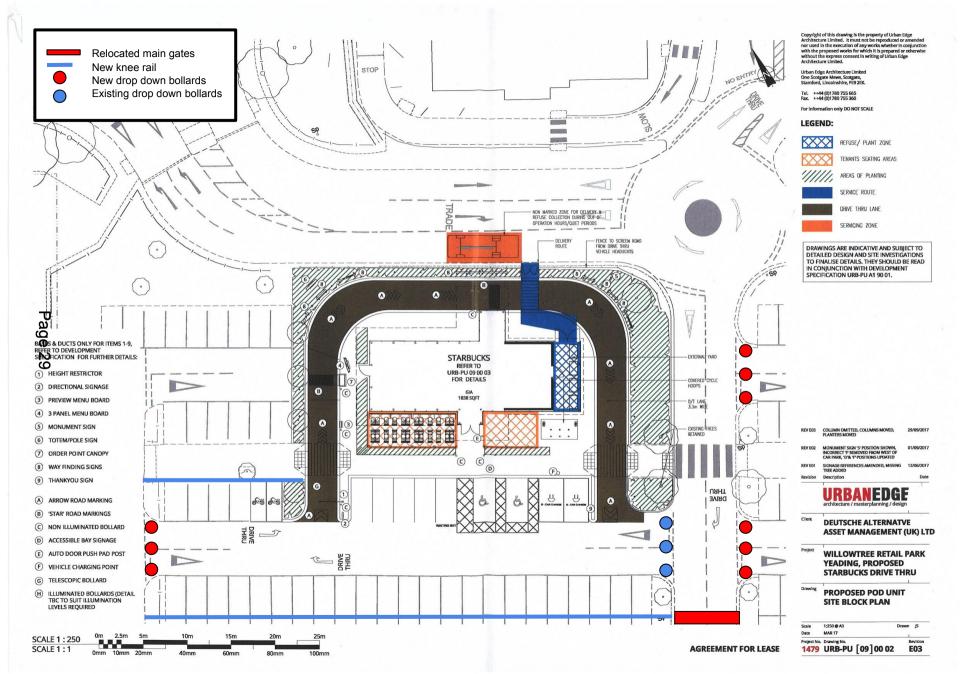

#### Appendix 6

- Map Showing the layout of the retail park
- Photo 1 Showing the entrance barrier to the Starbucks Coffee Shop
- Photo 2 Shows the exit of the drive thru facility
- Photo 3 Close up picture of the exit of the drive thru
- Photo 4 Order window of the drive thru
- Photo 5 Main entrance and barrier to the retail park
- Photo 6 Pedestrian entrance to the coffee shop
- Photo 7 Wide shot of the drive thru exit
- Photo 8 Showing proximity to B&M Store
- Photo 9 Entrance to the drive thru
- Photo 10 Wide angle shot of the drive thru
- Photo 11 Wide angle shot of the car park adjacent to the coffee shop
- Photo 12 Photo demonstrating proximity of Starbucks to Burger King