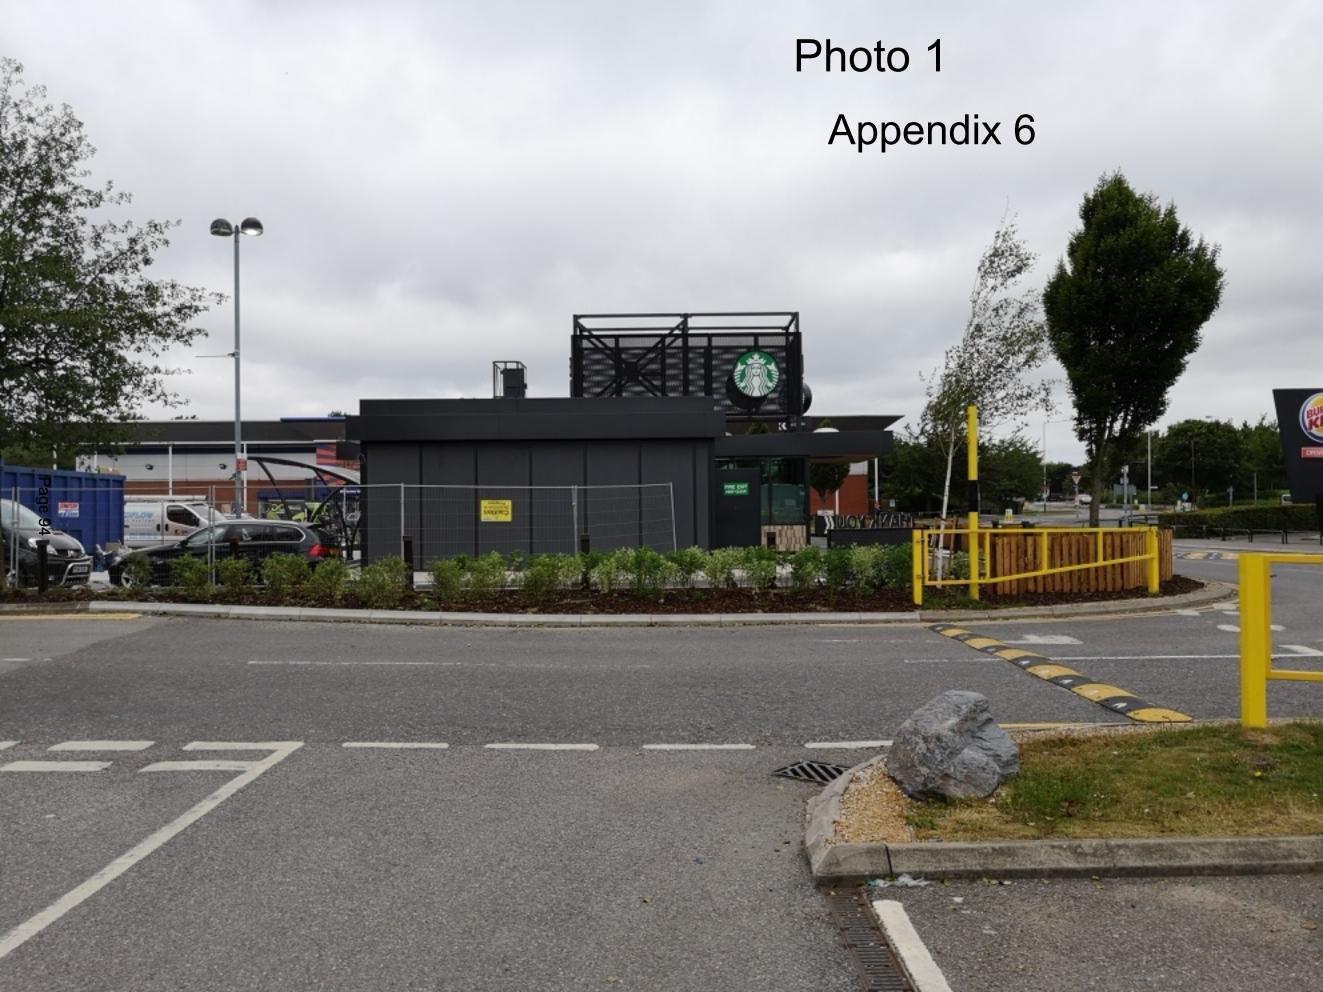

#### Appendix 6

- Map Showing the layout of the retail park
- Photo 1 Showing the entrance barrier to the Starbucks Coffee Shop
- Photo 2 Shows the exit of the drive thru facility
- Photo 3 Close up picture of the exit of the drive thru
- Photo 4 Order window of the drive thru
- Photo 5 Main entrance and barrier to the retail park
- Photo 6 Pedestrian entrance to the coffee shop
- Photo 7 Wide shot of the drive thru exit
- Photo 8 Showing proximity to B&M Store
- Photo 9 Entrance to the drive thru
- Photo 10 Wide angle shot of the drive thru
- Photo 11 Wide angle shot of the car park adjacent to the coffee shop
- Photo 12 Photo demonstrating proximity of Starbucks to Burger King