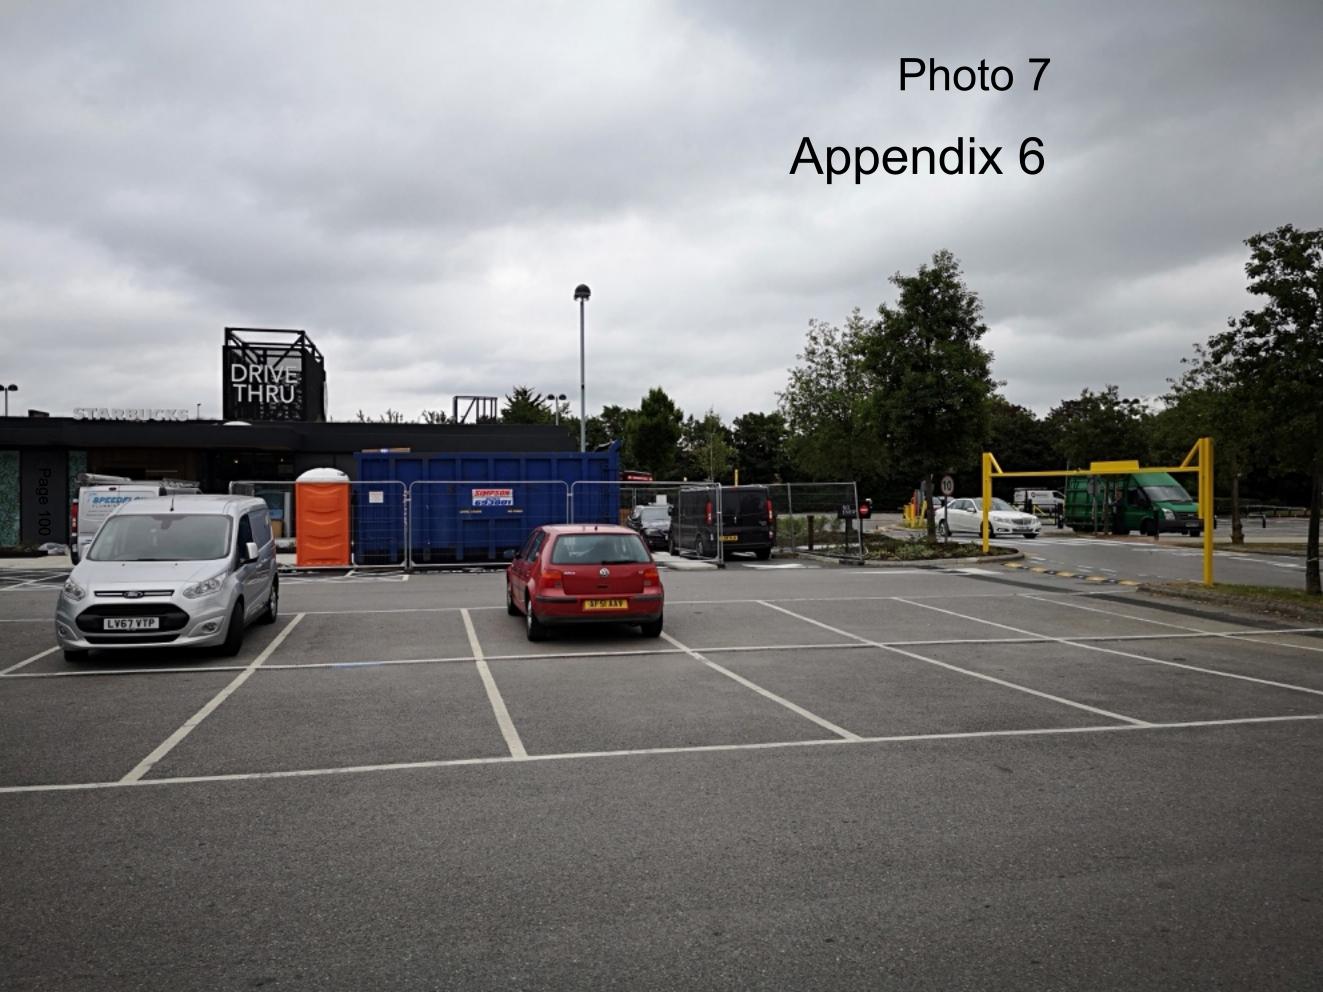

#### Appendix 6

- Map Showing the layout of the retail park
- Photo 1 Showing the entrance barrier to the Starbucks Coffee Shop
- Photo 2 Shows the exit of the drive thru facility
- Photo 3 Close up picture of the exit of the drive thru
- Photo 4 Order window of the drive thru
- Photo 5 Main entrance and barrier to the retail park
- Photo 6 Pedestrian entrance to the coffee shop
- Photo 7 Wide shot of the drive thru exit
- Photo 8 Showing proximity to B&M Store
- Photo 9 Entrance to the drive thru
- Photo 10 Wide angle shot of the drive thru
- Photo 11 Wide angle shot of the car park adjacent to the coffee shop
- Photo 12 Photo demonstrating proximity of Starbucks to Burger King