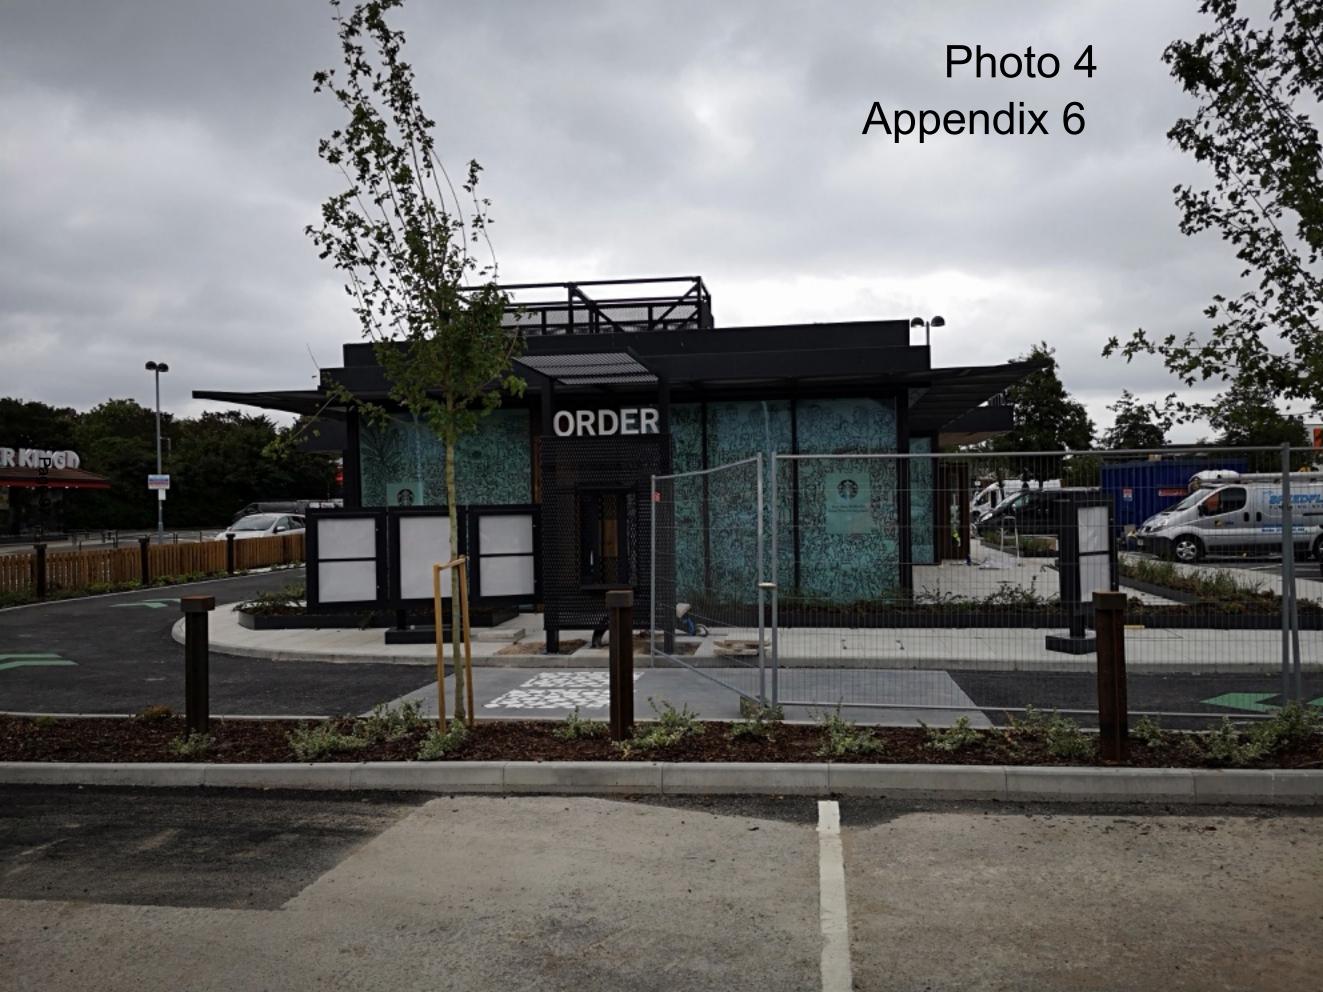

#### Appendix 6

- Map Showing the layout of the retail park
- Photo 1 Showing the entrance barrier to the Starbucks Coffee Shop
- Photo 2 Shows the exit of the drive thru facility
- Photo 3 Close up picture of the exit of the drive thru
- Photo 4 Order window of the drive thru
- Photo 5 Main entrance and barrier to the retail park
- Photo 6 Pedestrian entrance to the coffee shop
- Photo 7 Wide shot of the drive thru exit
- Photo 8 Showing proximity to B&M Store
- Photo 9 Entrance to the drive thru
- Photo 10 Wide angle shot of the drive thru
- Photo 11 Wide angle shot of the car park adjacent to the coffee shop
- Photo 12 Photo demonstrating proximity of Starbucks to Burger King