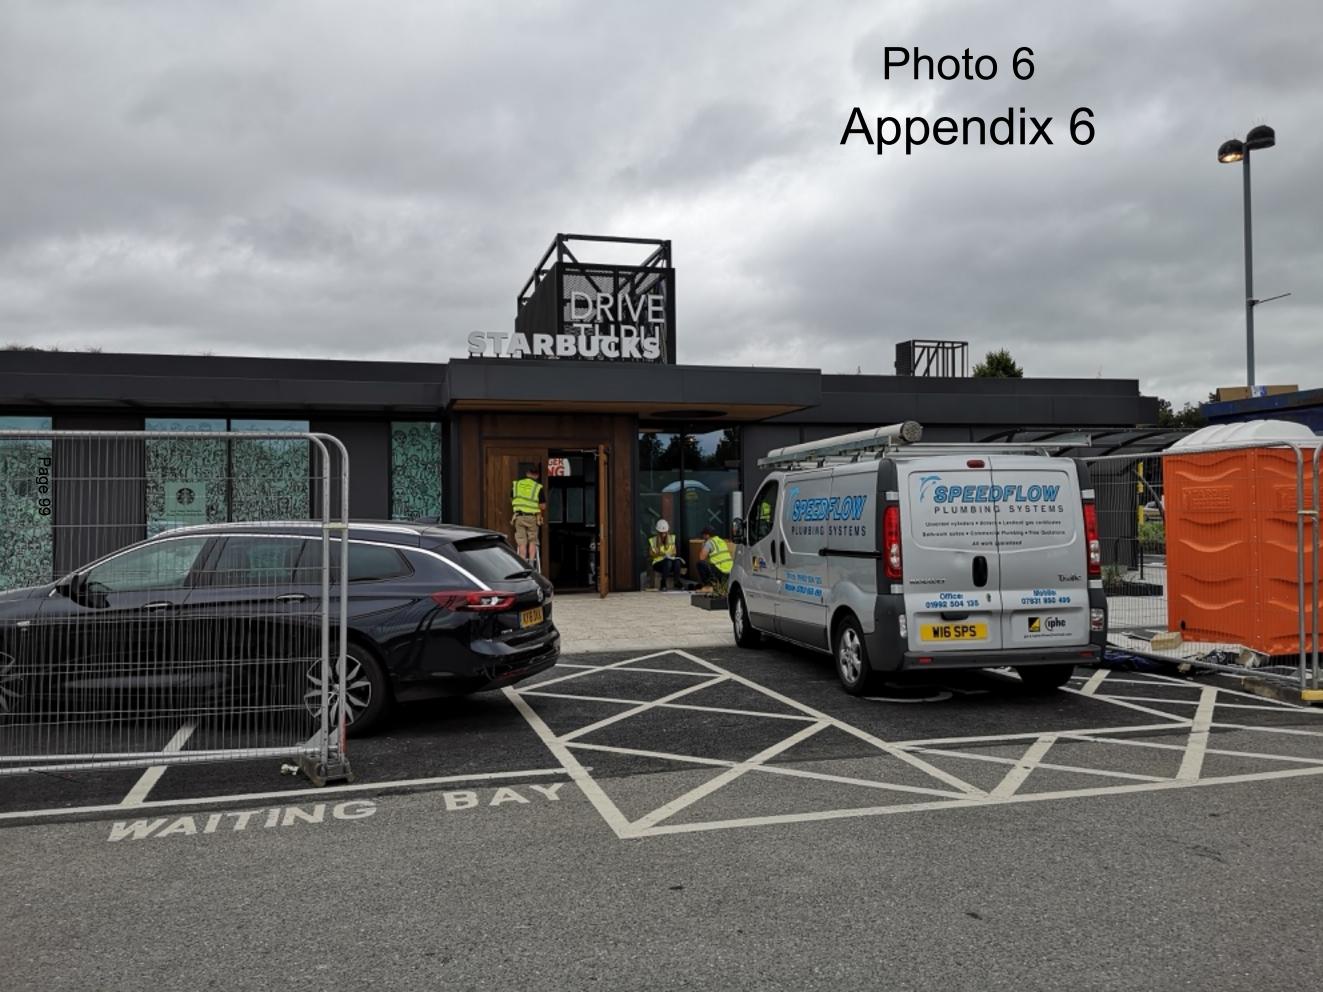

#### Appendix 6

- Map Showing the layout of the retail park
- Photo 1 Showing the entrance barrier to the Starbucks Coffee Shop
- Photo 2 Shows the exit of the drive thru facility
- Photo 3 Close up picture of the exit of the drive thru
- Photo 4 Order window of the drive thru
- Photo 5 Main entrance and barrier to the retail park
- Photo 6 Pedestrian entrance to the coffee shop
- Photo 7 Wide shot of the drive thru exit
- Photo 8 Showing proximity to B&M Store
- Photo 9 Entrance to the drive thru
- Photo 10 Wide angle shot of the drive thru
- Photo 11 Wide angle shot of the car park adjacent to the coffee shop
- Photo 12 Photo demonstrating proximity of Starbucks to Burger King