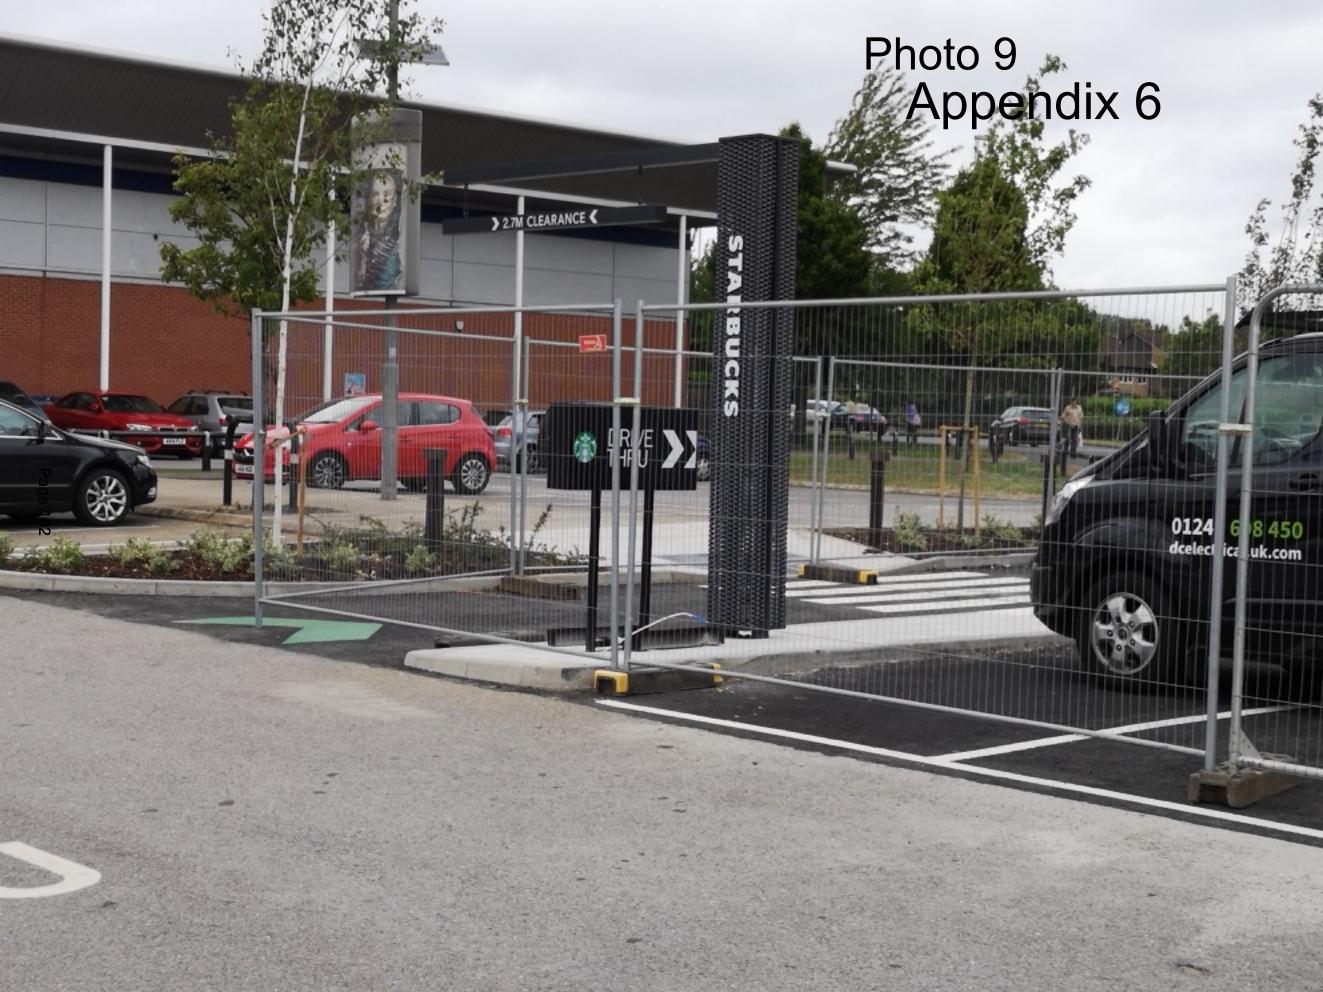

#### Appendix 6

- Map Showing the layout of the retail park
- Photo 1 Showing the entrance barrier to the Starbucks Coffee Shop
- Photo 2 Shows the exit of the drive thru facility
- Photo 3 Close up picture of the exit of the drive thru
- Photo 4 Order window of the drive thru
- Photo 5 Main entrance and barrier to the retail park
- Photo 6 Pedestrian entrance to the coffee shop
- Photo 7 Wide shot of the drive thru exit
- Photo 8 Showing proximity to B&M Store
- Photo 9 Entrance to the drive thru
- Photo 10 Wide angle shot of the drive thru
- Photo 11 Wide angle shot of the car park adjacent to the coffee shop
- Photo 12 Photo demonstrating proximity of Starbucks to Burger King