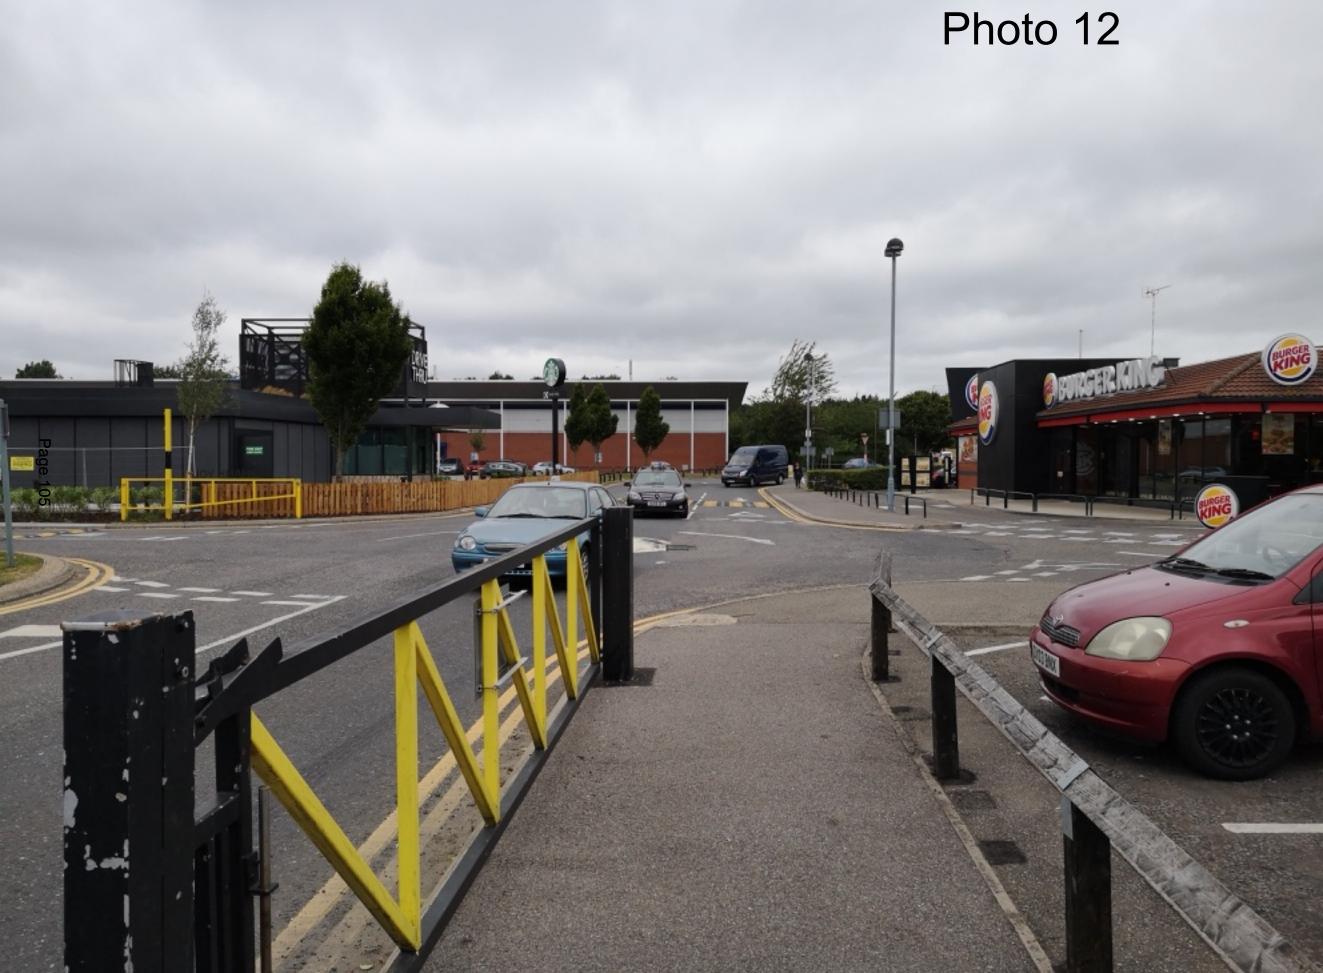

#### Appendix 6

- Map Showing the layout of the retail park
- Photo 1 Showing the entrance barrier to the Starbucks Coffee Shop
- Photo 2 Shows the exit of the drive thru facility
- Photo 3 Close up picture of the exit of the drive thru
- Photo 4 Order window of the drive thru
- Photo 5 Main entrance and barrier to the retail park
- Photo 6 Pedestrian entrance to the coffee shop
- Photo 7 Wide shot of the drive thru exit
- Photo 8 Showing proximity to B&M Store
- Photo 9 Entrance to the drive thru
- Photo 10 Wide angle shot of the drive thru
- Photo 11 Wide angle shot of the car park adjacent to the coffee shop
- Photo 12 Photo demonstrating proximity of Starbucks to Burger King