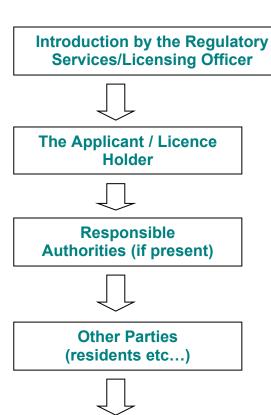

### Order of proceedings - application under the Licensing Act 2003

The Chairman of the Sub-Committee will open the hearing by introducing the Councillors, explaining the purpose of the proceedings and the general procedure. The Chairman will then check that there are no additions or alterations to the list of those appearing at the hearing.

The Council's Regulatory Services/Licensing Officer will introduce the report and will outline the matter before the Sub-Committee, giving any relevant background information. The Sub-Committee may ask questions of the officer.

The Applicant, licence holder or the person representing him/her will be invited to address the Sub-Committee. They will be allowed sufficient time to present his/her case. The Sub-Committee may ask questions.

Responsible Authorities will be invited to address the Sub-Committee and will be allowed sufficient time. The Sub-Committee may ask questions of the Responsible Authorities.

Other parties will be invited to address the Sub-Committee. Where there are a number of parties making similar representations the Chairman will expect the parties to nominate a spokesperson to make the representations and all will be allowed sufficient time. The Sub-Committee may ask questions of the Other Parties.

#### **DISCUSSION LED BY THE SUB-COMMITTEE**

The Chairman will lead the discussion. This will be a chance for all parties to provide comments on any submissions that have been made to the Sub-Committee.

The Chairman will invite the Responsible Authorities and Other Parties to make brief closing remarks on the application. The Applicant / licence holder makes the final closing remarks.

The Sub-Committee will remain in the room to deliberate and make their decision, with only the Legal Advisor and the Clerk to the Sub-Committee remaining. All others present will be asked to leave the room. If the meeting is being broadcast, any filming will be stopped for this part.

Parties may return to the room when invited to do so and the Chairman will announce the decision. The Chairman will remind the Applicant / licence holder that the decision will be sent to them in writing. There can be no further questions or statements.