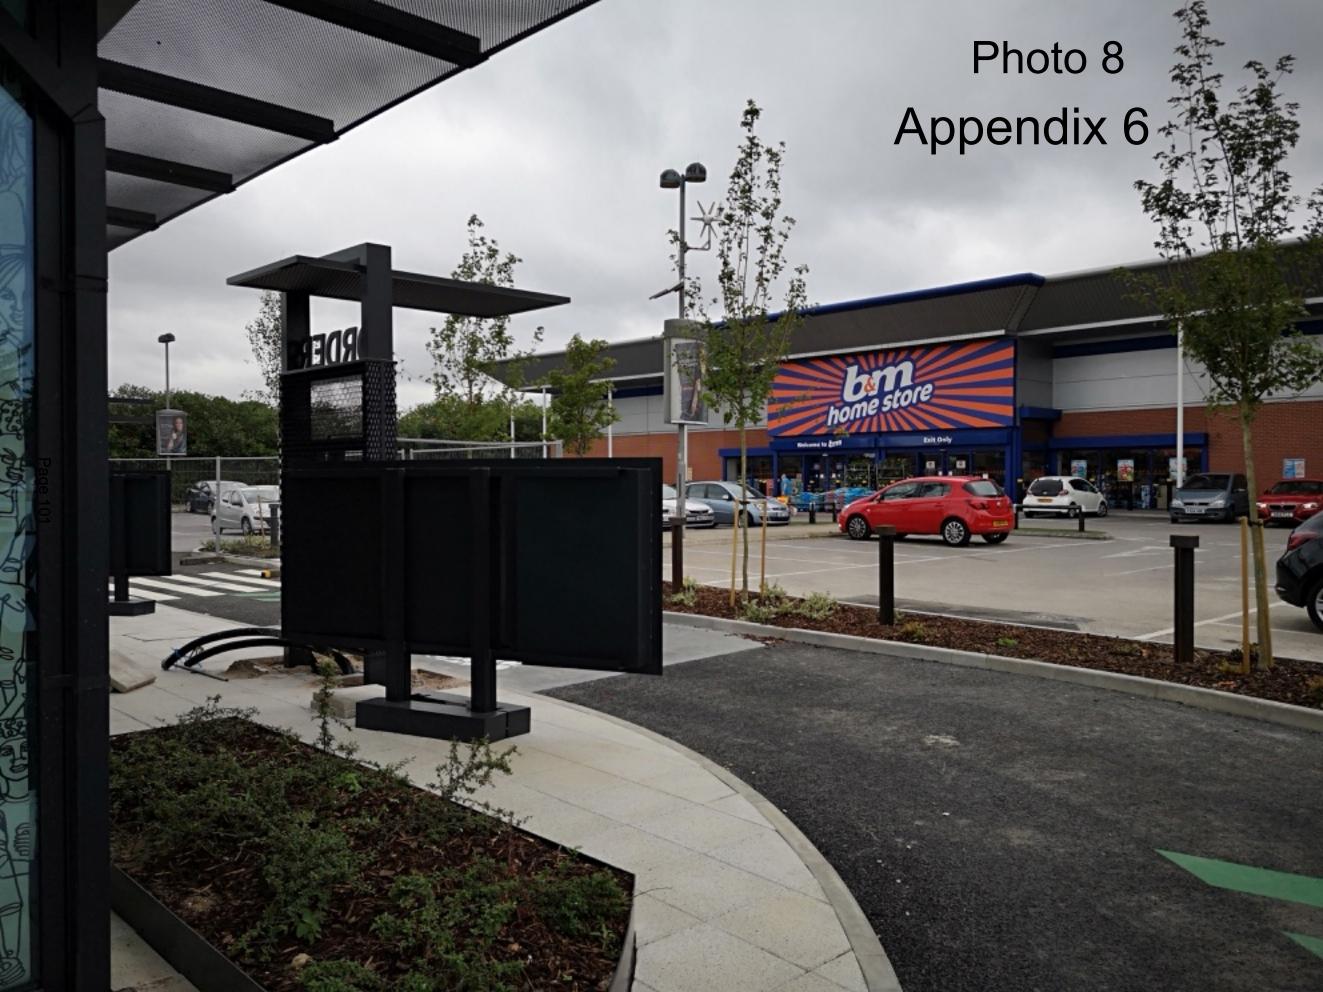

#### Appendix 6

- Map Showing the layout of the retail park
- Photo 1 Showing the entrance barrier to the Starbucks Coffee Shop
- Photo 2 Shows the exit of the drive thru facility
- Photo 3 Close up picture of the exit of the drive thru
- Photo 4 Order window of the drive thru
- Photo 5 Main entrance and barrier to the retail park
- Photo 6 Pedestrian entrance to the coffee shop
- Photo 7 Wide shot of the drive thru exit
- Photo 8 Showing proximity to B&M Store
- Photo 9 Entrance to the drive thru
- Photo 10 Wide angle shot of the drive thru
- Photo 11 Wide angle shot of the car park adjacent to the coffee shop
- Photo 12 Photo demonstrating proximity of Starbucks to Burger King