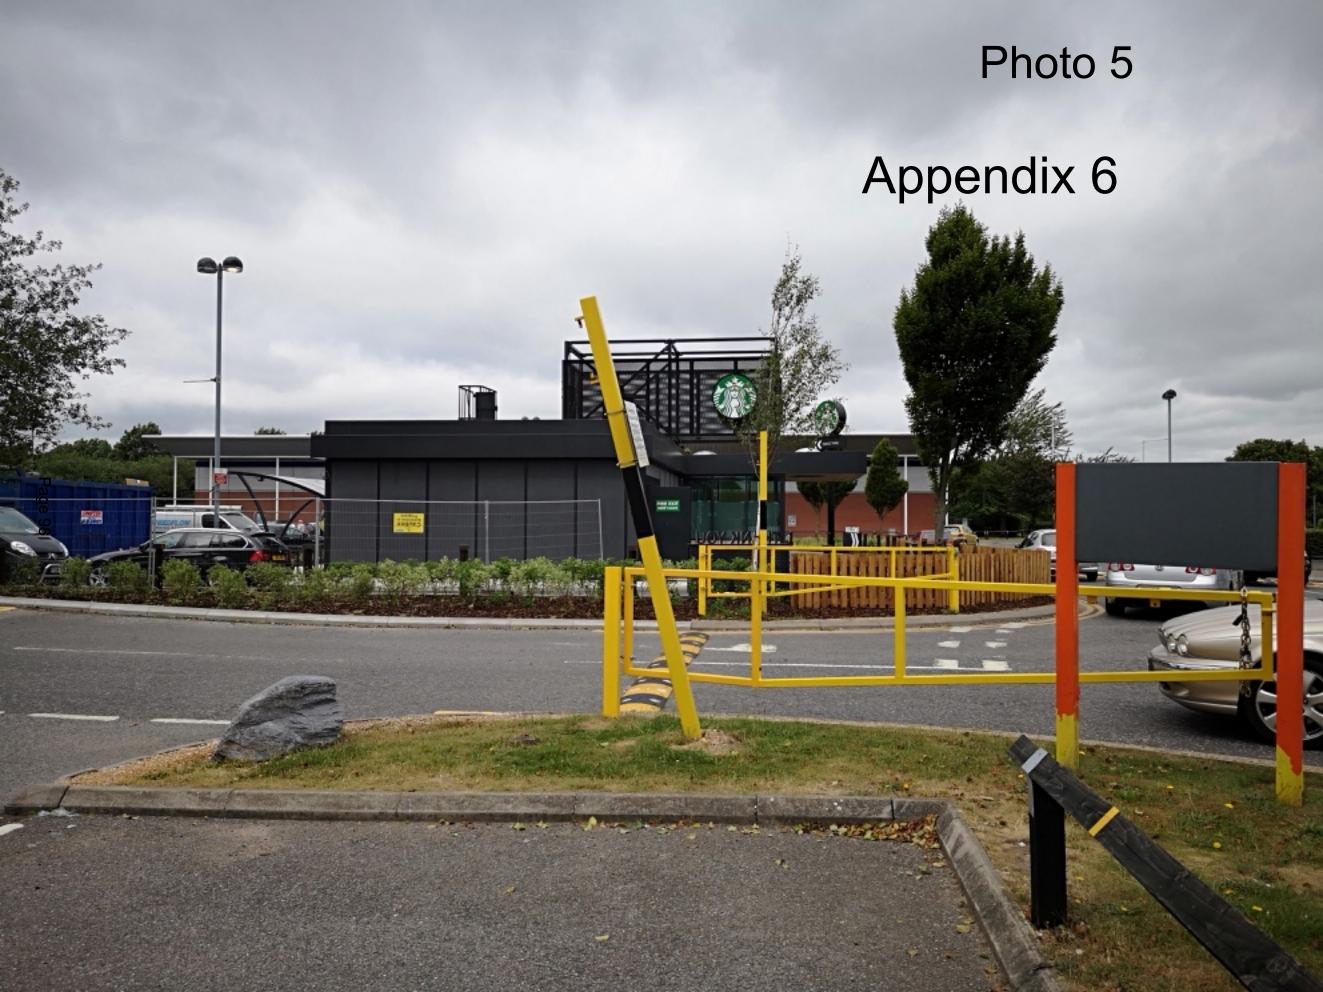

#### Appendix 6

- Map Showing the layout of the retail park
- Photo 1 Showing the entrance barrier to the Starbucks Coffee Shop
- Photo 2 Shows the exit of the drive thru facility
- Photo 3 Close up picture of the exit of the drive thru
- Photo 4 Order window of the drive thru
- Photo 5 Main entrance and barrier to the retail park
- Photo 6 Pedestrian entrance to the coffee shop
- Photo 7 Wide shot of the drive thru exit
- Photo 8 Showing proximity to B&M Store
- Photo 9 Entrance to the drive thru
- Photo 10 Wide angle shot of the drive thru
- Photo 11 Wide angle shot of the car park adjacent to the coffee shop
- Photo 12 Photo demonstrating proximity of Starbucks to Burger King