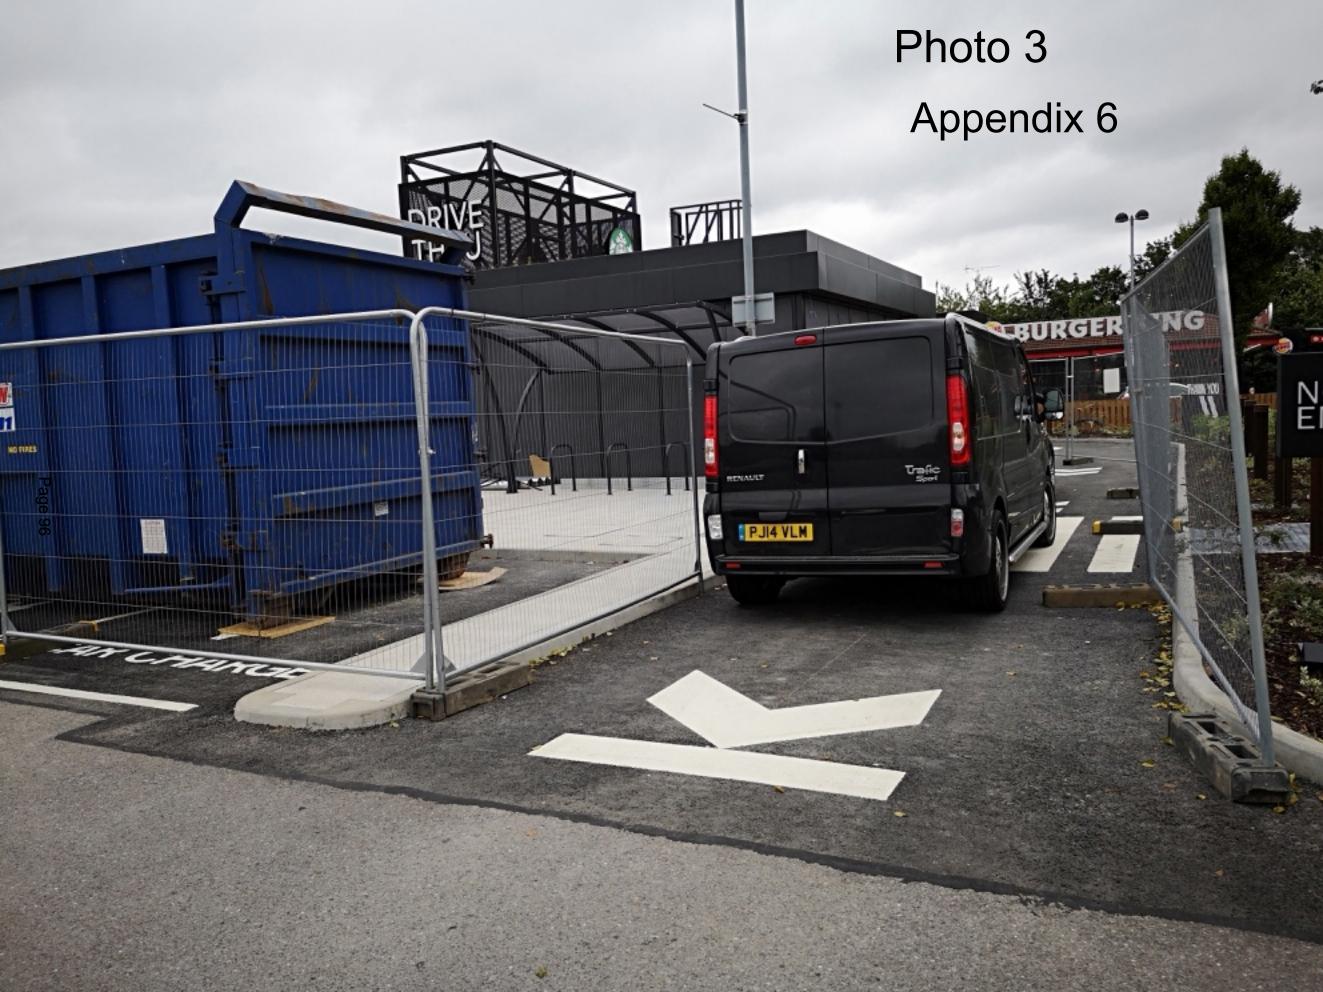

#### Appendix 6

- Map Showing the layout of the retail park
- Photo 1 Showing the entrance barrier to the Starbucks Coffee Shop
- Photo 2 Shows the exit of the drive thru facility
- Photo 3 Close up picture of the exit of the drive thru
- Photo 4 Order window of the drive thru
- Photo 5 Main entrance and barrier to the retail park
- Photo 6 Pedestrian entrance to the coffee shop
- Photo 7 Wide shot of the drive thru exit
- Photo 8 Showing proximity to B&M Store
- Photo 9 Entrance to the drive thru
- Photo 10 Wide angle shot of the drive thru
- Photo 11 Wide angle shot of the car park adjacent to the coffee shop
- Photo 12 Photo demonstrating proximity of Starbucks to Burger King