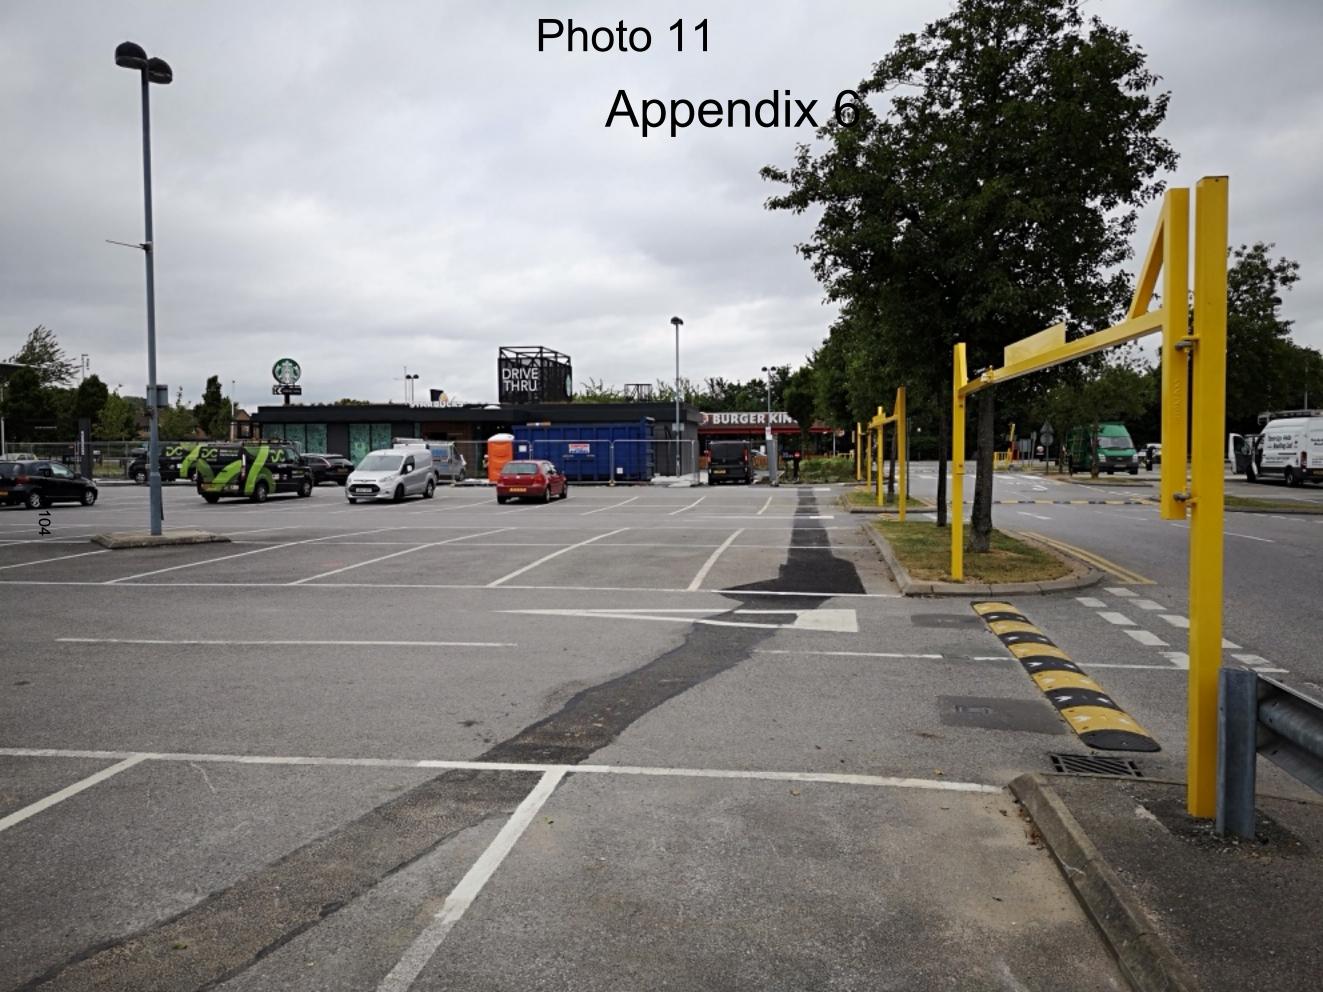

#### Appendix 6

- Map Showing the layout of the retail park
- Photo 1 Showing the entrance barrier to the Starbucks Coffee Shop
- Photo 2 Shows the exit of the drive thru facility
- Photo 3 Close up picture of the exit of the drive thru
- Photo 4 Order window of the drive thru
- Photo 5 Main entrance and barrier to the retail park
- Photo 6 Pedestrian entrance to the coffee shop
- Photo 7 Wide shot of the drive thru exit
- Photo 8 Showing proximity to B&M Store
- Photo 9 Entrance to the drive thru
- Photo 10 Wide angle shot of the drive thru
- Photo 11 Wide angle shot of the car park adjacent to the coffee shop
- Photo 12 Photo demonstrating proximity of Starbucks to Burger King